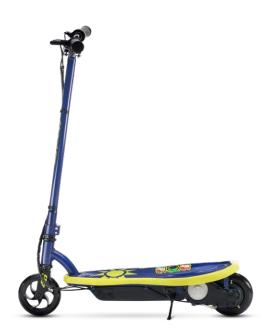

## **Technical specifications**

| ·                    |                                                                     |
|----------------------|---------------------------------------------------------------------|
| Basic info           |                                                                     |
| Frame material       | steel                                                               |
| Max speed*           | 12km/h                                                              |
| Brakes               | electronic and drum brake                                           |
| Motor power          | 120W                                                                |
| Tyres                | 5.5" in TPU                                                         |
| Motor type           | brushless                                                           |
| Max load             | 45kg                                                                |
| Rididng requirements | consult the laws and regulations currently in force in your country |
| Working Temperature  | -10°C / 40°C                                                        |
| Level of protection  | IDY/                                                                |

## Product Code: VR-M0-210005 Ean Code: **8052870486554**

| Electric syste |                     |
|----------------|---------------------|
| Motor          | 120W brushless      |
| Display        | no                  |
| Battery        | 24V, 4.5Ah, 108Wh   |
| Light          | no                  |
| Charger        | 110-240V Outout 24V |