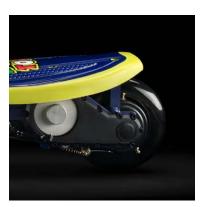

## **Technical specifications**

| ·                    |                                                                     |
|----------------------|---------------------------------------------------------------------|
| Basic info           |                                                                     |
| Frame material       | steel                                                               |
| Max speed*           | 12km/h                                                              |
| Brakes               | electronic and drum brake                                           |
| Motor power          | 120W                                                                |
| Tyres                | 5.5" in TPU                                                         |
| Motor type           | brushless                                                           |
| Max load             | 45kg                                                                |
| Rididng requirements | consult the laws and regulations currently in force in your country |
| Working Temperature  | -10°C / 40°C                                                        |
| Level of protection  | IDY/                                                                |

## Product Code: VR-M0-210005 Ean Code: **8052870486554**

| Electric syste |                     |
|----------------|---------------------|
| Motor          | 120W brushless      |
| Display        | no                  |
| Battery        | 24V, 4.5Ah, 108Wh   |
| Light          | no                  |
| Charger        | 110-240V Outout 24V |