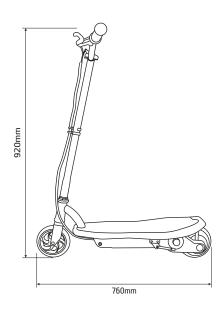

| Dimensions and Weights |                   |  |
|------------------------|-------------------|--|
| Net weight             | 9.2kg             |  |
| Gross weight           | 10.4kg            |  |
| Unit size              | 765 x 475 x 920mm |  |
| Carton size            | 766 x 183 x 346mm |  |